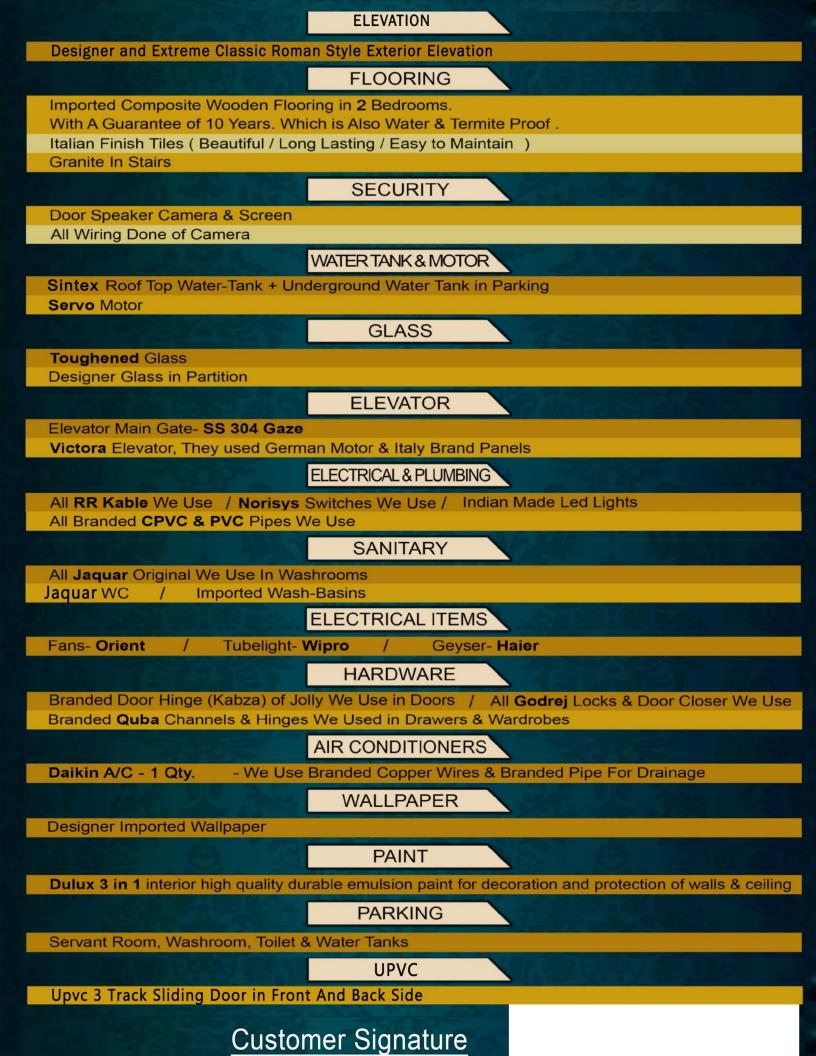

## SPECIFICATIONS

## 269 Sq' yards - 4 BHK + 3 T + 2 Cars Parking

**CIVIL STRUCTURE** 

Structure : R.C.C. Columns, Beam Structure, Earthquake Resistant

Steel : TATA Steel, Metro, Kamdhenu in All R.C.C. Columns, Beams and Slabs (16mm)

Cement : Ultratech Cement , JK Super Cement

Brick : Construction with A Class Brick

Sand : Fine Quality

Dust : Stone Dust (Fine Quality)

Jeera : 10mm (Super Quality)

Rodi : 20mm (Super Quality)

## **KITCHEN**

**High Gloss Kitchen** 

Haffele Kitchens Innotech Guarantee of 15 Years

All Tile Work Done in Kitchen

Quartz Stone Use on Slab & Designer Modern Pop Ceiling

ISI Marked Board Used Underneath Stone Slab

Hobb Chimney of Kaff

Premium Pop moulding in Kitchen Entrance

Complete Modular Kitchen With All Electrical & Plumbing Points

Copper Pipe For Gas Cylinder

Pantry Unit in Kitchen

PARTITION

Designer Partition - Designer Wooden Partition With Superior Deco Finish

WOOD

Teak Wood Used in Chokhats. Premium Flush Door Finish With Veneer & melamine polish

All Seasoned & Termite Treatment Done in Wood

All 304 Grade Wiremesh (Jali) Doors

WARDROBE

All Shutters of Best Quality Ply Board

High Gloss Designer Wardrobes

Proper Designed Layout of Wardrobes

Laminate or Tiles Used in Back of Wardrobes for Water & Termite Proof

WASHROOMS

All Latest Imported & Indian Designer Tiles All High Gloss Latest Designer Vanities

CEILING

All Designer & Classy Ceiling With Branded POP & Best Quality Channel

## **Customer Signature**